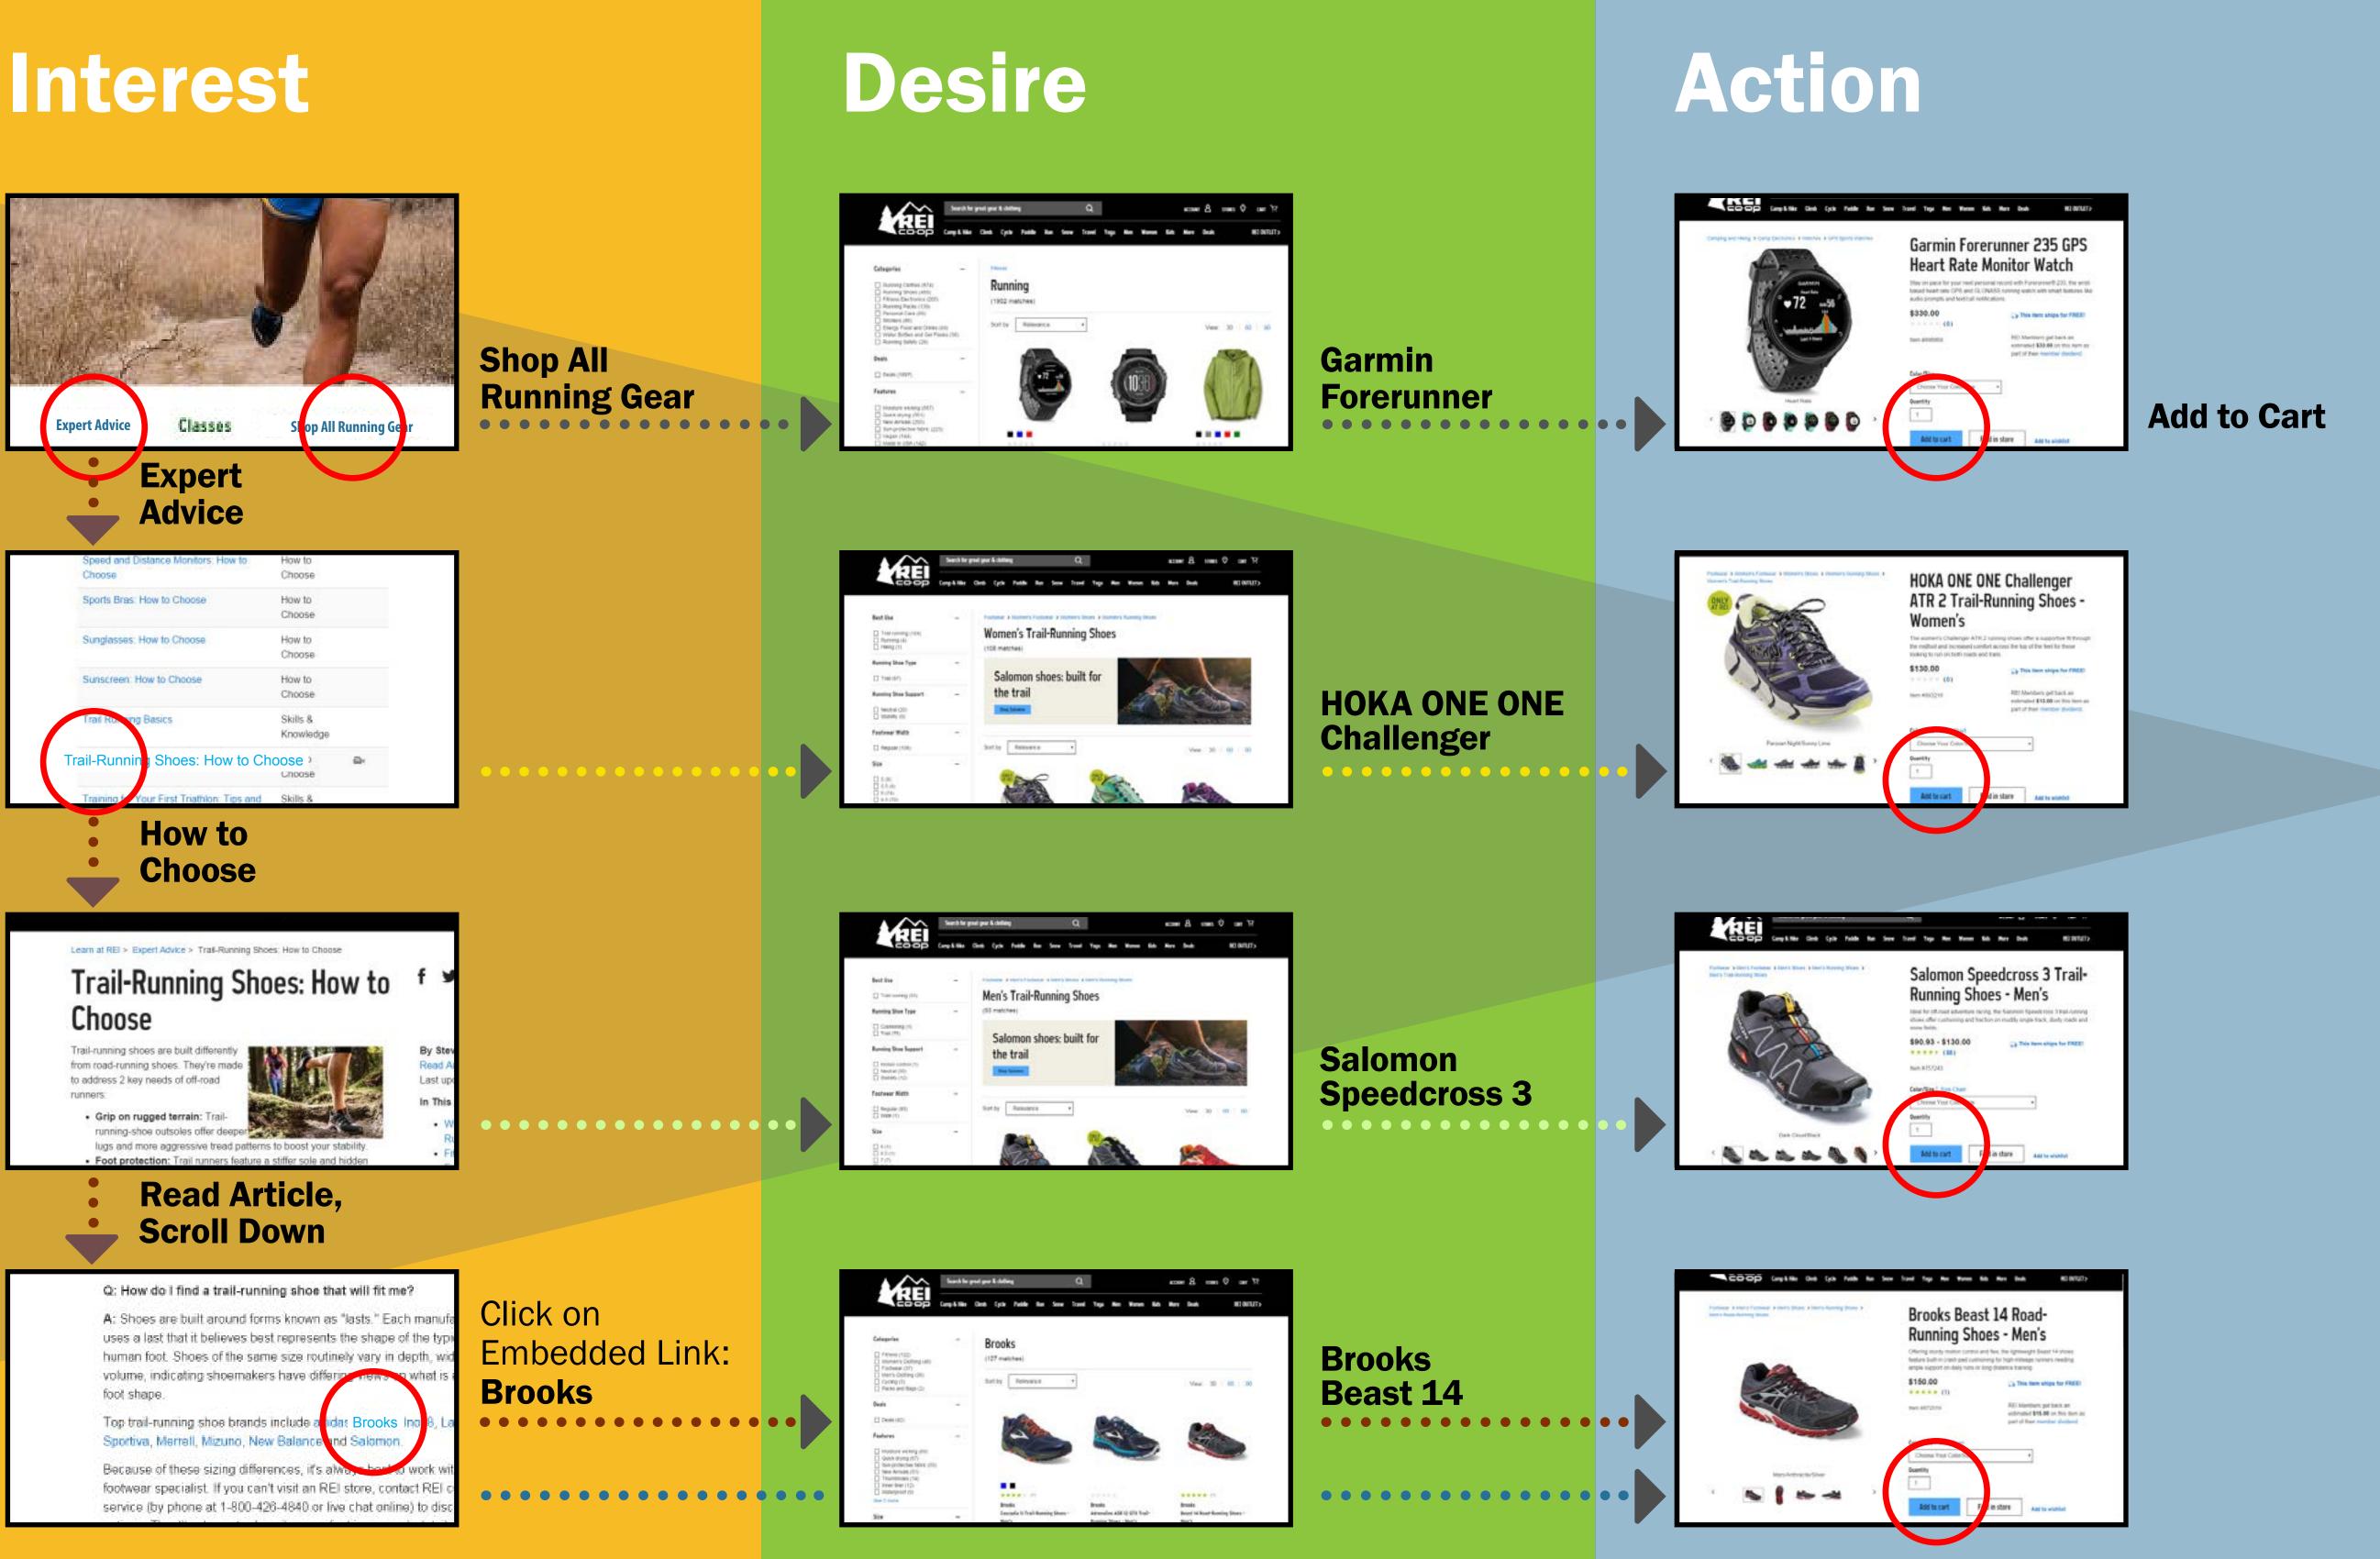

### Search

Keyword: brooks beast 

**REI** wants to study the difference in customers' shopping patterns for different kinds of products. Four sample paths, starting at REL.com and ending at an individual product page, are shown below.

Patterns are defined by data such as number, sequence, and kind of interactions. The time spent in each of the columns, and when users move from one column to another, may be of special interest.